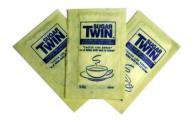

## Sugar Twin Original

Sugar Twin Original with it's distinct yellow packet is the #1 packet choice amongst Canadians. Sugar Twin Original is the calorie free sweetner that tastes like sugar. One packet sweetens like two teaspoons of sugar.